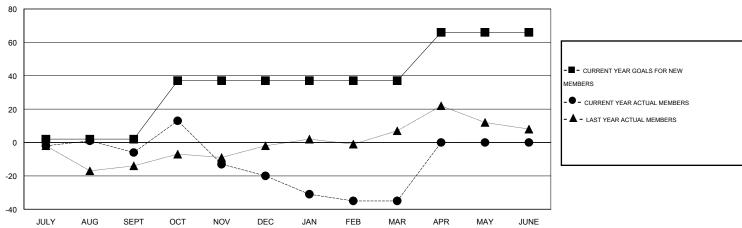

## GOALS AND ACTUAL MEMBERS CUMULATIVE

| DROPPED CLUBS: 0 |     | 27 CLUBS OF 46 ADDED 1 OR MORE        | GENDER DISTRIBUTION   |                                |     |
|------------------|-----|---------------------------------------|-----------------------|--------------------------------|-----|
|                  |     | NEW MEMBERS                           | MALE<br>FEMALE        | 1,002 (72.40%)<br>382 (27.60%) |     |
| DROPPED MEMBERS  |     |                                       | FEIVIALE              | 002 (27.0070)                  |     |
| DECEASED         | 19  | CHCK HEDE FOR HEALTH                  |                       |                                |     |
| CLUB CANCELLED   | 0   | CLICK HERE FOR HEALTH ASSESSMENT DATA | FAMILY UNIT MEMBERS   |                                | 298 |
| OTHER            | 97  |                                       | HEAD OF HOUSEHOLD     |                                | 147 |
| TOTAL            | 116 |                                       | NON-HEAD OF HOUSEHOLD |                                |     |